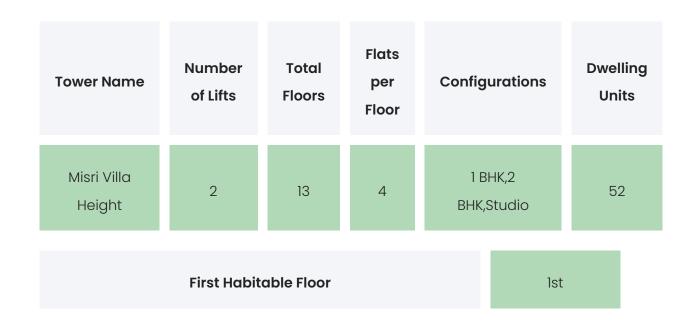

|-----------|------------------|
| NA                | NA        | NA               |

MISRI VILLA HEIGHT

## **PROJECT & AMENITIES**

| Time Line                      | Size     | Typography         |
|--------------------------------|----------|--------------------|
| Completed on 31st August, 2018 | 950 Sqmt | 1 BHK,2 BHK,Studio |

## **Project Amenities**

| Sports  | Gymnasium    |
|---------|--------------|
| Leisure | Sit-out Area |

| Business & Hospitality | NA                                                                          |
|------------------------|-----------------------------------------------------------------------------|
| Eco Friendly Features  | Waste Segregation,Rain Water<br>Harvesting,Landscaped Gardens,Water Storage |

MISRI VILLA HEIGHT

# BUILDING LAYOUT



## Services & Safety

- Security : Society Office, Maintenance Staff, Security System / CCTV, Intercom Facility
- Fire Safety : NA
- Sanitation: NA
- Vertical Transportation : NA

MISRI VILLA HEIGHT

## FLAT INTERIORS

| Configuration | RERA Carpet Range  |
|---------------|--------------------|
| 1 BHK         | 189.6 - 255.8 sqft |
| 2 BHK         | 310.9 - 374 sqft   |
| Studio        | 122.9 sqft         |

| Floor To Ceiling Height | NA |
|-------------------------|----|
| Views Available         | NA |

| Flooring                     | Vitrified Tiles                                      |
|------------------------------|------------------------------------------------------|
| Joinery, Fittings & Fixtures | Sanitary Fittings,Kitchen Platform                   |
| Finishing